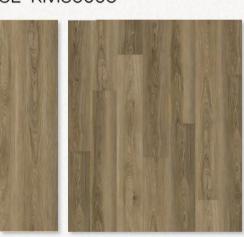

### **Available Sizes**

Total Thickness: 5mm/6.5mm/7.5mm

Plank Size:

1524mmx228mm 60"x9"

1220mmx182mm 48"x7"

Herringbone Size:

750mmx150mm 30"x6"

Marrakesh Pecan SE-KM86001

Cape Town Oak SE-KM86002

Cairo Hickory SE-KM86003

Addis Ababa Oak SE-KM86004

Casablanca Oak
SE-KM86005

Zanzibar Oak SE-KM86006