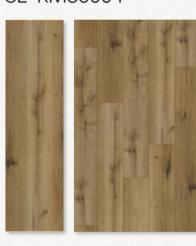

### **Available Sizes**

Total Thickness: 5mm/6.5mm/7.5mm

Plank Size:

1524mmx228mm 60"x9"

1220mmx182mm 48"x7"

Herringbone Size:

750mmx150mm 30"x6"

Marrakesh Pecan SE-KM86001

Cape Town Oak SE-KM86002

Cairo Hickory SE-KM86003

Addis Ababa Oak SE-KM86004

Casablanca Oak
SE-KM86005

Zanzibar Oak SE-KM86006