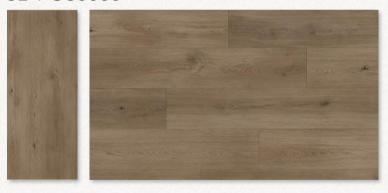

## MONT BLANC SERIES

Plank Size: 60"×9"

Total Thickness: 6.5mm

Surface: BP

Edge Profile: Micro Bevel

Wearlayer: 20mil

Click System: Uniclic

Venice Oak
SE-MB86001 (A\B)

Copenhagen Oak SE-MB86002

Florence Oak SE-MB86003

Barcelona Oak SE-MB86004

Seville Oak SE-MB86005

Porto Oak SE-MB86006

Santorini Oak SE-MB86007

Chamonix Oak SE-MB86008