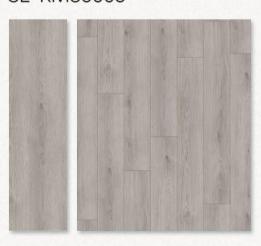

### **Available Sizes**

Total Thickness: 5mm/6.5mm/7.5mm

Plank Size:

1524mmx228mm 60"x9"

1220mmx182mm 48"x7"

Herringbone Size:

750mmx150mm 30"x6"

Marrakesh Pecan SE-KM86001

Cape Town Oak SE-KM86002

Cairo Hickory SE-KM86003

Addis Ababa Oak SE-KM86004

Casablanca Oak
SE-KM86005

Zanzibar Oak SE-KM86006