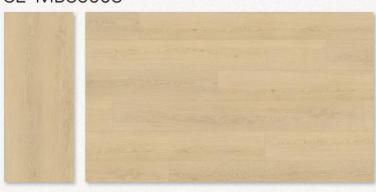

## MONT BLANC SERIES

Plank Size: 60"×9"

Total Thickness: 6.5mm

Surface: BP

Edge Profile: Micro Bevel

Wearlayer: 20mil

Click System: Uniclic

Venice Oak
SE-MB86001 (A\B)

Copenhagen Oak SE-MB86002

Florence Oak SE-MB86003

Barcelona Oak SE-MB86004

Seville Oak SE-MB86005

Porto Oak SE-MB86006

Santorini Oak SE-MB86007

Chamonix Oak SE-MB86008