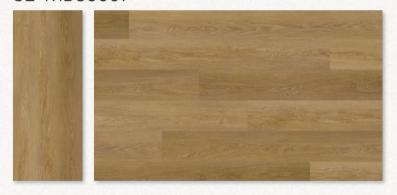

## MONT BLANC SERIES

Plank Size: 60"×9"

Total Thickness: 6.5mm

Surface: BP

Edge Profile: Micro Bevel

Wearlayer: 20mil

Click System: Uniclic

Venice Oak
SE-MB86001 (A\B)

Copenhagen Oak SE-MB86002

Florence Oak SE-MB86003

Barcelona Oak SE-MB86004

Seville Oak SE-MB86005

Porto Oak SE-MB86006

Santorini Oak SE-MB86007

Chamonix Oak SE-MB86008