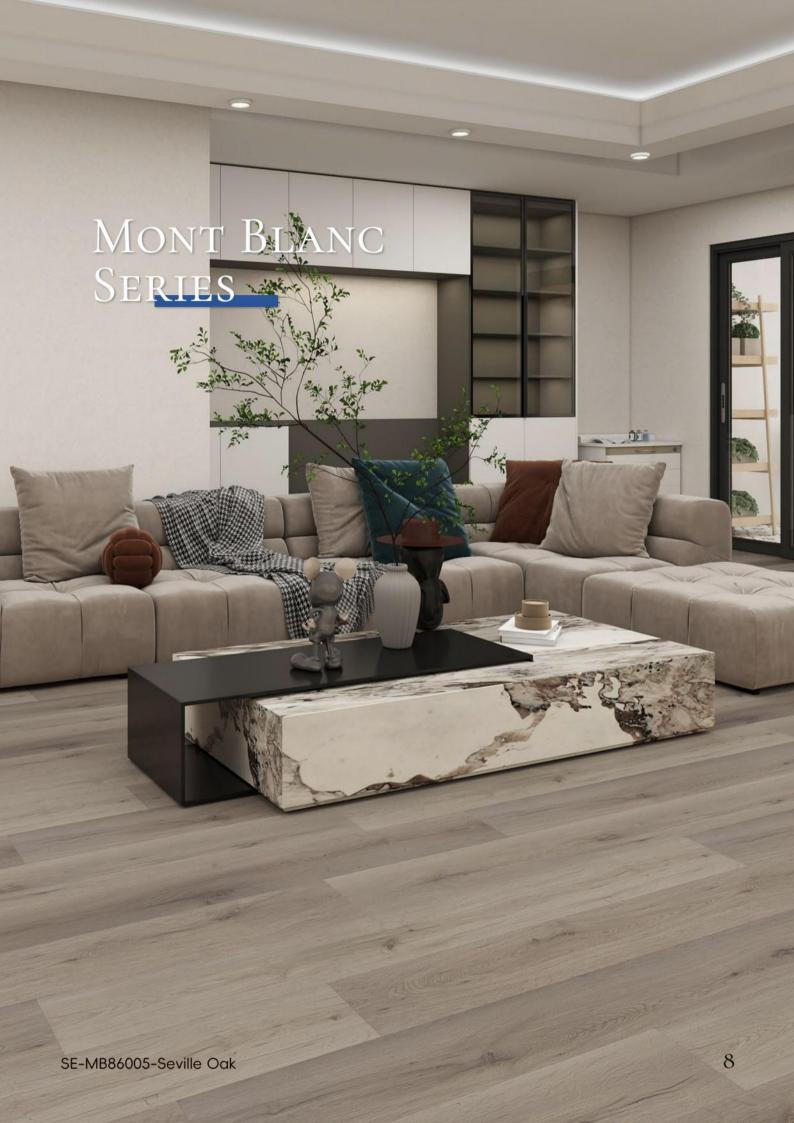

## MONT BLANC SERIES

Plank Size: 60"×9"

Total Thickness: 6.5mm

Surface: BP

Edge Profile: Micro Bevel

Wearlayer: 20mil

Click System: Uniclic

Venice Oak
SE-MB86001 (A\B)

Copenhagen Oak SE-MB86002

Florence Oak SE-MB86003

Barcelona Oak SE-MB86004

Seville Oak SE-MB86005

Porto Oak SE-MB86006

Santorini Oak SE-MB86007

Chamonix Oak SE-MB86008