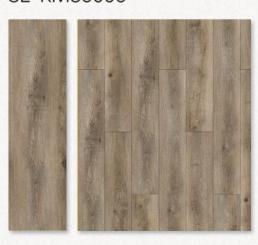

### **Available Sizes**

Total Thickness: 5mm/6.5mm/7.5mm

Plank Size:

1524mmx228mm 60"x9"

1220mmx182mm 48"x7"

Herringbone Size:

750mmx150mm 30"x6"

Marrakesh Pecan SE-KM86001

Cape Town Oak SE-KM86002

Cairo Hickory SE-KM86003

Addis Ababa Oak SE-KM86004

Casablanca Oak
SE-KM86005

Zanzibar Oak SE-KM86006