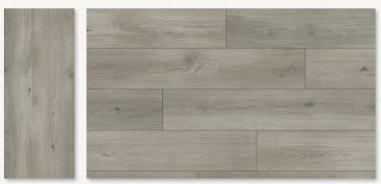

## Patagonia Series

Plank Size: 60"×9"

Total Thickness: 7.5mm

Surface: EIR

Edge Profile: Micro Bevel

Wearlayer: 20mil

Click System: Uniclic

La Paz Oak SE-PG86001

Medellin Oak SE-PG86002

Mendoza Oak SE-PG86003

Oaxaca Oak SE-PG86004