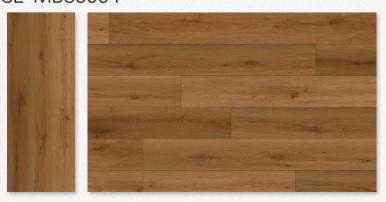

## MONT BLANC SERIES

Plank Size: 60"×9"

Total Thickness: 6.5mm

Surface: BP

Edge Profile: Micro Bevel

Wearlayer: 20mil

Click System: Uniclic

Venice Oak
SE-MB86001 (A\B)

Copenhagen Oak SE-MB86002

Florence Oak SE-MB86003

Barcelona Oak SE-MB86004

Seville Oak SE-MB86005

Porto Oak SE-MB86006

Santorini Oak SE-MB86007

Chamonix Oak SE-MB86008