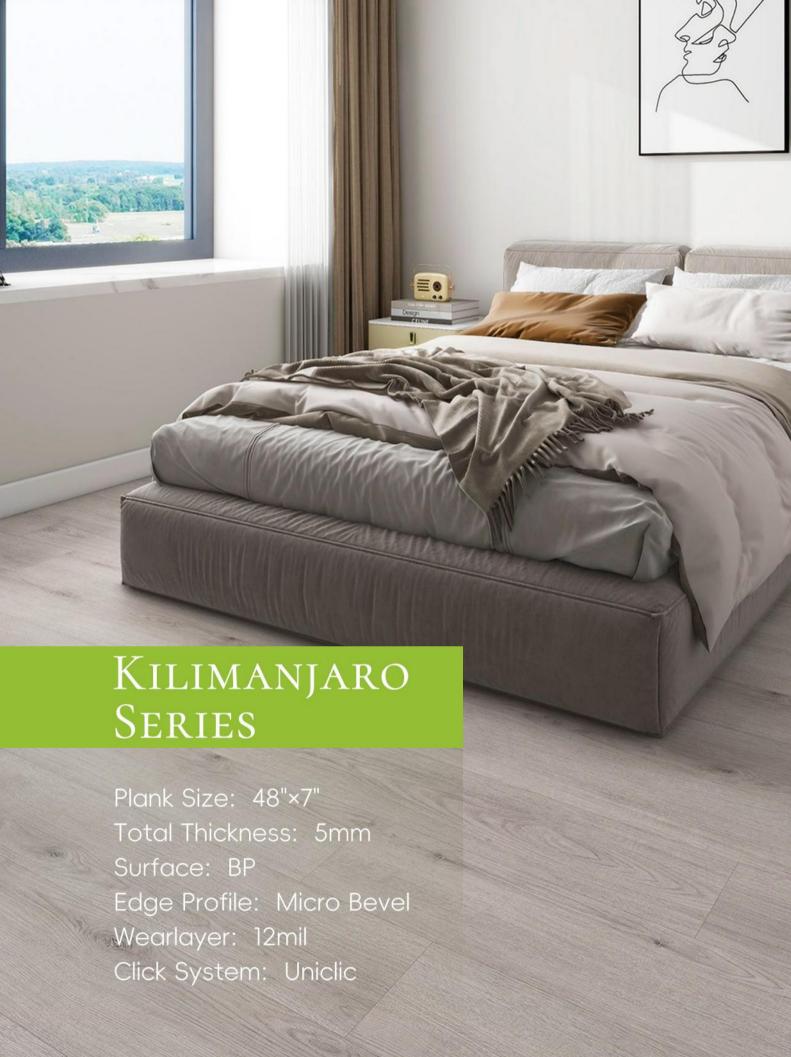

### **Available Sizes**

Total Thickness: 5mm/6.5mm/7.5mm

Plank Size:

1524mmx228mm 60"x9"

1220mmx182mm 48"x7"

Herringbone Size:

750mmx150mm 30"x6"

Marrakesh Pecan SE-KM86001