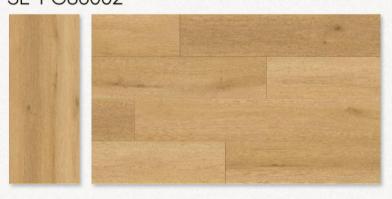

### **Available Sizes**

Total Thickness: 5mm/6.5mm/7.5mm

Plank Size:

1524mmx228mm 60"x9"

1220mmx182mm 48"x7"

Herringbone Size:

750mmx150mm 30"x6"

Marrakesh Pecan SE-KM86001

Cape Town Oak SE-KM86002

Cairo Hickory SE-KM86003

Addis Ababa Oak SE-KM86004

Casablanca Oak
SE-KM86005

Zanzibar Oak SE-KM86006