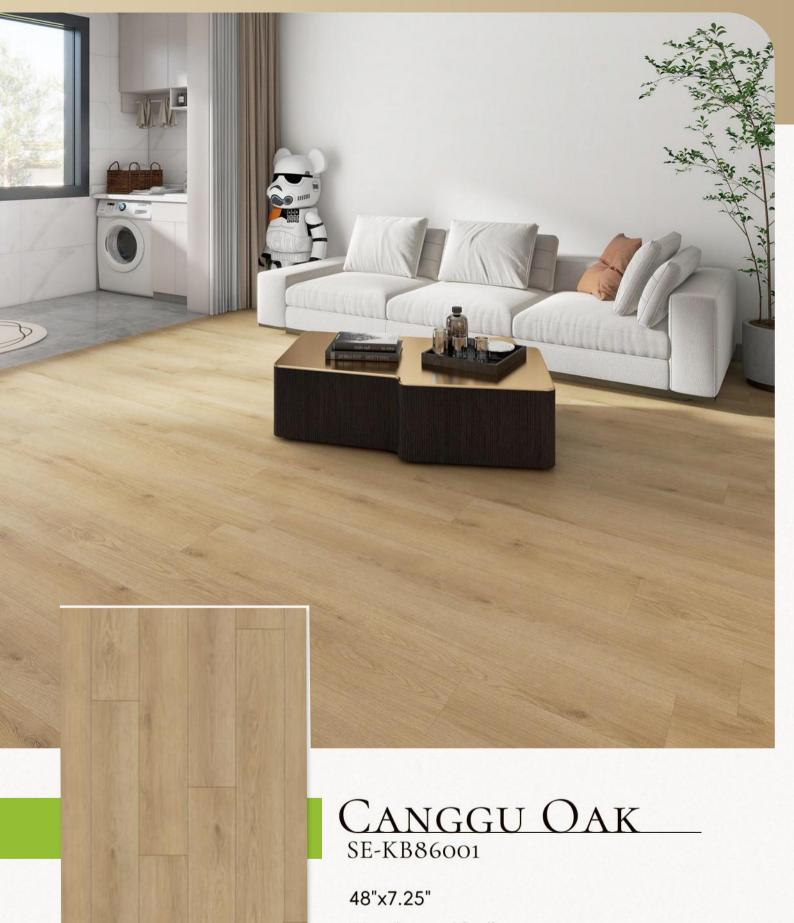

### LVT Luxury Vinyl Tile

Glue Down LVT is a waterproof hard surface floor that has the look and feel of hardwood. It is very affordable and extremely resistant to foot traffic, pets, and everyday household use.

**Not limited to just flooring applications.** You are free to design spaces utilizing our products on walls, ceilings, and pillars.

Compared to Click Vinyl Flooring, Glue Down LVT is easy to repair and replace. If one plank or tile is faulty, you only need to replace or repair that one, without removing the neighboring planks.

### **Available Sizes**

Thickness: 2.0mm/2.5mm

Plank Size:

1219mmx184mm 48"x7.25"

Wearlayer: 12mil

Thinkness:2mm

KINABALU Series

KINABALU Series