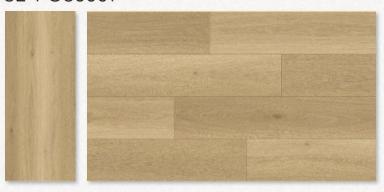

### **Available Sizes**

Total Thickness: 5mm/6.5mm/7.5mm

Plank Size:

1524mmx228mm 60"x9"

1220mmx182mm 48"x7"

Herringbone Size:

750mmx150mm 30"x6"

Marrakesh Pecan SE-KM86001

Cape Town Oak SE-KM86002

Cairo Hickory SE-KM86003

Addis Ababa Oak SE-KM86004

Casablanca Oak
SE-KM86005

Zanzibar Oak SE-KM86006