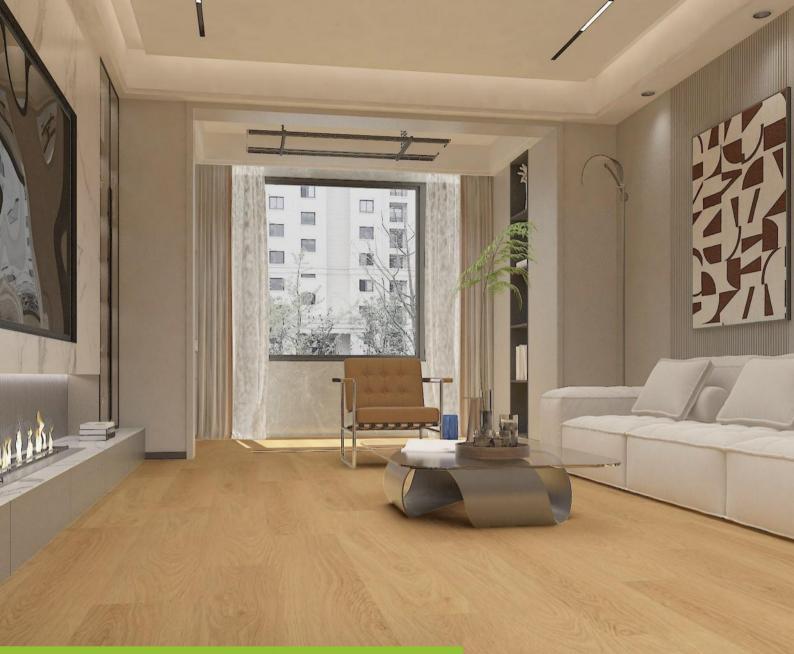

## MONT BLANC SERIES

Plank Size: 60"×9"

Total Thickness: 6.5mm

Surface: BP

Edge Profile: Micro Bevel

Wearlayer: 20mil

Click System: Uniclic

Venice Oak
SE-MB86001 (A\B)

Copenhagen Oak SE-MB86002

Florence Oak SE-MB86003

Barcelona Oak SE-MB86004

Seville Oak SE-MB86005

Porto Oak SE-MB86006

Santorini Oak SE-MB86007

Chamonix Oak SE-MB86008