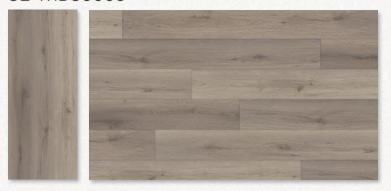

## MONT BLANC SERIES

Plank Size: 60"×9"

Total Thickness: 6.5mm

Surface: BP

Edge Profile: Micro Bevel

Wearlayer: 20mil

Click System: Uniclic

Venice Oak
SE-MB86001 (A\B)

Copenhagen Oak SE-MB86002

Florence Oak SE-MB86003

Barcelona Oak SE-MB86004

Seville Oak SE-MB86005

Porto Oak SE-MB86006

Santorini Oak SE-MB86007

Chamonix Oak SE-MB86008