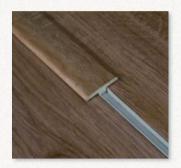

#### T-MOULDING

Facilitates a smooth transition between flooring surfaces of equal height.