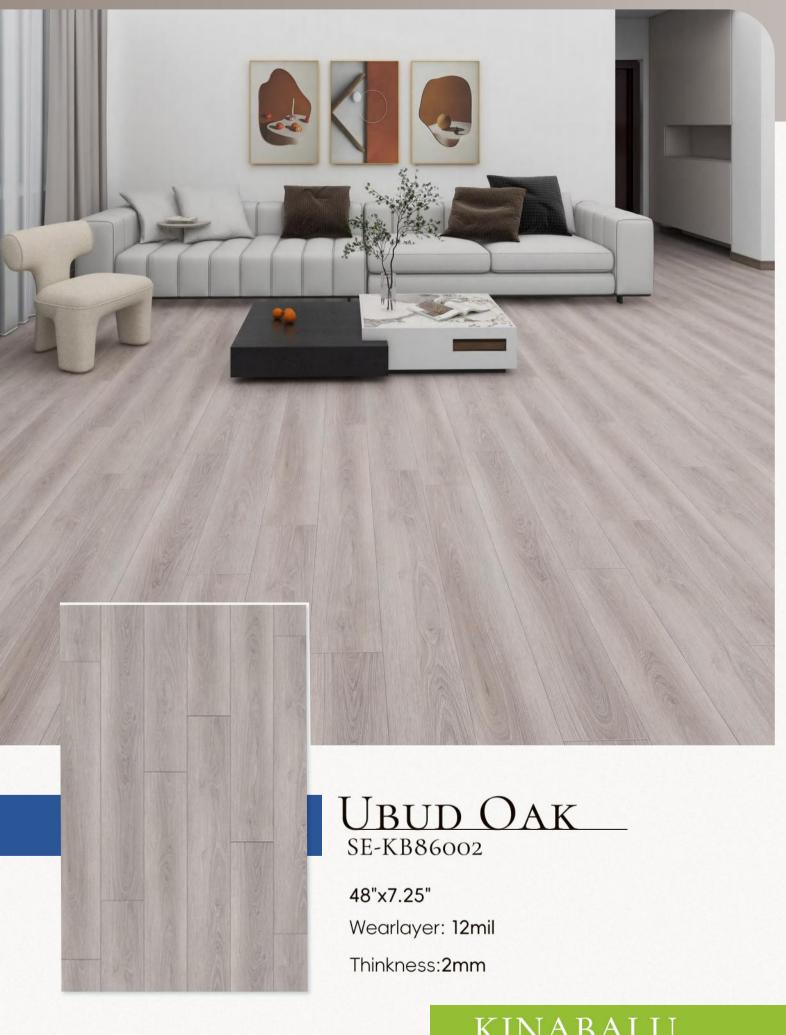

### **Available Sizes**

Thickness: 2.0mm/2.5mm

Plank Size:

1219mmx184mm 48"x7.25"

Wearlayer: 12mil

Thinkness:2mm

KINABALU Series

KINABALU Series