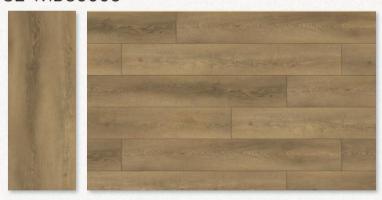

## MONT BLANC SERIES

Plank Size: 60"×9"

Total Thickness: 6.5mm

Surface: BP

Edge Profile: Micro Bevel

Wearlayer: 20mil

Click System: Uniclic

Venice Oak
SE-MB86001 (A\B)

Copenhagen Oak SE-MB86002

Florence Oak SE-MB86003

Barcelona Oak SE-MB86004

Seville Oak SE-MB86005

Porto Oak SE-MB86006

Santorini Oak SE-MB86007

Chamonix Oak SE-MB86008