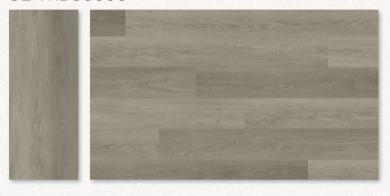

## MONT BLANC SERIES

Plank Size: 60"×9"

Total Thickness: 6.5mm

Surface: BP

Edge Profile: Micro Bevel

Wearlayer: 20mil

Click System: Uniclic

Venice Oak
SE-MB86001 (A\B)

Copenhagen Oak SE-MB86002

Florence Oak SE-MB86003

Barcelona Oak SE-MB86004

Seville Oak SE-MB86005

Porto Oak SE-MB86006

Santorini Oak SE-MB86007

Chamonix Oak SE-MB86008